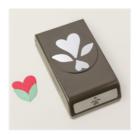

Http://www.devotedstamper.com

Country Bouquet
Photopolymer
Stamp Set
(English) - 160377

**Sale: \$9.20** Price: \$23.00

Country Bouquet Punch - 160382

**Sale: \$11.00** Price: \$22.00

Real Red 8-1/2" X 11" Cardstock -102482