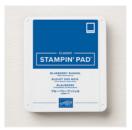

Price: \$8.00

Blueberry Bushel Classic Stampin' Pad - 147138

Price: \$9.00

Pineapple Punch Classic Stampin' Pad - 147141

Price: \$7.50

Stamparatus - 146276

Price: \$49.00

Stamparatus® Accessories Pack -151049