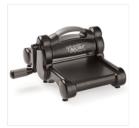

Foam Adhesive Strips - 141825

Price: \$8.00

Big Shot - 143263

Price: \$110.00

Magnetic Platform - 130658

Price: \$40.00

Half Full Clear-Mount Stamp Set -144999

Price: \$22.00