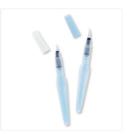

Price: £15.00

Christmas Around The World Designer Series Paper - 144629

Price: £10.00

Cherry Cobbler Classic Stampin' Pad - 126966

Price: £6.00

Emerald Envy Classic Stampin' Pad - 141396

Price: £6.00

Aqua Painters - 103954