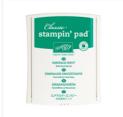

Price: £15.00

Christmas Around The World Designer Series Paper - 144629

Price: £10.00

Cherry Cobbler Classic Stampin' Pad - 126966

Price: £6.00

Emerald Envy Classic Stampin' Pad - 141396

Price: £6.00

Aqua Painters - 103954