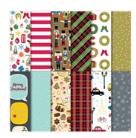

Price: £15.00

Christmas Around The World Designer Series Paper - 144629

Price: £10.00

Cherry Cobbler Classic Stampin' Pad - 126966

Price: £6.00

Emerald Envy Classic Stampin' Pad - 141396

Price: £6.00

Aqua Painters - 103954