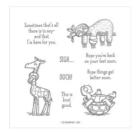

Back On Your Feet Cling Stamp Set -149385

Price: \$21.00

Calypso Coral 8-1/2" X 11" Cardstock -122925

Price: \$10.00

Whisper White 8-1/2" X 11" Cardstock -100730

Price: \$9.75

Subtles 6" X 6" (15.2 X 15.2 Cm) Designer Series Paper - 149615