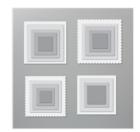

susan\_merrey@yahoo.co.uk
https://craftyduckydoodah.blogspot.co.uk/

Christmas
Gleaming Cling
Stamp Set
(English) - 150464

**Sale: £14.00** Price: £20.00

Layering Squares Dies - 151772

Price: £33.00

Feels Like Frost 6" X 6" (15.2 X 15.2 Cm) Specialty Designer Series