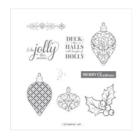

susan\_merrey@yahoo.co.uk
https://craftyduckydoodah.blogspot.co.uk/

Christmas
Gleaming Cling
Stamp Set
(English) - 150464

**Sale: £14.00** Price: £20.00

Layering Squares Dies - 151772

Price: £33.00

Feels Like Frost 6" X 6" (15.2 X 15.2 Cm) Specialty Designer Series