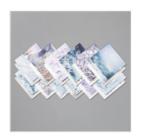

susan\_merrey@yahoo.co.uk
https://craftyduckydoodah.blogspot.co.uk/

Christmas
Gleaming Cling
Stamp Set
(English) - 150464

**Sale: £14.00** Price: £20.00

Layering Squares Dies - 151772

Price: £33.00

Feels Like Frost 6" X 6" (15.2 X 15.2 Cm) Specialty Designer Series