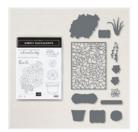

## Supply List

Simply Succulents Bundle - 156264

Price: \$54.75

Birch Cling Stamp Set - 149256

Price: \$17.00

Mint Macaron 8-1/2" X 11" Cardstock -

138337 Sale: \$3.70 Price: \$9.25

Smoky Slate 8-1/2" X 11" Cardstock -131202