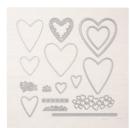

Stitched Be Mine Dies - 148527

Price: \$35.00

Basic Black 8-1/2" X 11" Cardstock -121045

Price: \$10.00

Basic Gray 8-1/2" X 11" Cardstock -121044

Price: \$10.00

Real Red 8-1/2" X 11" Cardstock -102482

Price: \$10.00