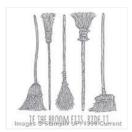

## Supply List

Howl-O-Ween Treat Clear-Mount Bundle - 140840

Price: \$38.25

If The Broom Fits Wood-Mount Stamp - 139693

Price: \$13.00

Sparkly Seasons Photopolymer Bundle - 140863

Price: \$45.00

Happy Haunting Designer Series Paper - 139584