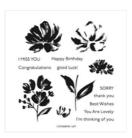

Driving By Cling Stamp Set (English) - 158099

Price: \$0.00

Art Gallery Photopolymer Stamp Set -158201

**Sale: \$8.80** Price: \$22.00

Basic White 8-1/2" X 11" Cardstock -159276

Price: \$10.50

Old Olive 8-1/2" X 11" Cardstock -100702