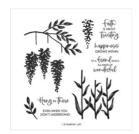

Wisteria Wishes Photopolymer Stamp Set (English) - 159434

Price: \$18.00

Orchid Oasis Classic Stampin' Pad - 159214

Price: \$9.00

Basic White 8-1/2" X 11" Cardstock -159276

Price: \$10.50

Fresh Freesia 8-1/2" X 11" Cardstock -155613