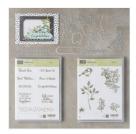

Petal Palette Clear-Mount Bundle - 145974

Price: \$62.00

Petal Palette Wood-Mount Bundle - 145973

Price: \$72.75

Petal Palette Clear-Mount Stamp Set -145788

Price: \$35.00

Petal Palette Wood-Mount Stamp Set -145785

Price: \$47.00

Petals & More Thinlits Dies -145655

Price: \$34.00

Versamark Pad - 102283

Price: \$9.50

Tuxedo Black Memento Ink Pad -132708

Price: \$6.50

Cherry Cobbler Dark Stampin' Blends Marker -144575