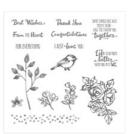

Petal Palette Clear-Mount Bundle - 145974

Price: \$62.00

Petal Palette Wood-Mount Bundle - 145973

Price: \$72.75

Petal Palette Clear-Mount Stamp Set -145788

Price: \$35.00

Petal Palette Wood-Mount Stamp Set -145785

Price: \$47.00

Petals & More Thinlits Dies -145655

Price: \$34.00

Versamark Pad - 102283

Price: \$9.50

Tuxedo Black Memento Ink Pad -132708

Price: \$6.50

Cherry Cobbler Dark Stampin' Blends Marker -144575