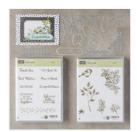

Petal Palette Clear-Mount Bundle - 145974

Price: \$62.00

Petal Palette Wood-Mount Bundle - 145973

Price: \$72.75

Petal Palette Clear-Mount Stamp Set -145788

Price: \$35.00

Petal Palette Wood-Mount Stamp Set -145785

Price: \$47.00

Petals & More Thinlits Dies -145655

Price: \$34.00

Versamark Pad - 102283

Price: \$9.50

Tuxedo Black Memento Ink Pad -132708

Price: \$6.50

Cherry Cobbler Dark Stampin' Blends Marker -144575