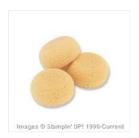

\$36.50



Pear Pizzazz Classic Stampin' Pad - 131180

Price: \$6.50



Calypso Coral Classic Stampin' Pad - 126983

Price: \$6.50



Real Red Classic Stampin' Pad -126949

Price: \$6.50



So Saffron Classic Stampin' Pad -126957

Price: \$6.50



Wisteria Wonder Classic Stampin' Pad - 126985

Price: \$6.50



Soft Sky Classic Stampin' Pad -131181

Price: \$6.50



Sahara Sand Classic Stampin' Pad - 126976

Price: \$6.50



Early Espresso Classic Stampin' Pad - 126974

Price: \$6.50



Subtles Designer Buttons - 130030

Price: \$8.00



Cherry Cobbler Baker's Twine -123125

Price: \$3.00



Whisper White Solid Baker's Twine - 124262

Price: \$3.50



Bold Butterfly Framelits Dies -138135

Price: \$17.00



Big Shot - 113439

Price: \$110.00



Fast Fuse Adhesive - 129026

Price: \$10.00



Stamping Sponges - 101610

Price: \$3.50