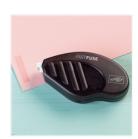

Price: \$3.00

Whisper White Solid Baker's Twine - 124262

Price: \$3.50

Bold Butterfly Framelits Dies -138135

Price: \$17.00

Big Shot - 113439

Price: \$110.00

Fast Fuse Adhesive - 129026

Price: \$10.00

Stamping Sponges - 101610

Price: \$3.50