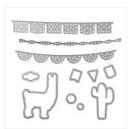

Big Shot - 143263 Price: \$110.00

Fiesta Time Framelits Dies -141475

Price: \$27.00

Whisper White 8-1/2" X 11" Cardstock -100730

Price: \$9.75

Melon Mambo 8-1/2" X 11" Cardstock -115320

Price: \$10.00

Melon Mambo Classic Stampin' Pad - 147051