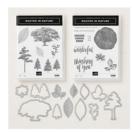

Rooted In Nature Clear-Mount Bundle - 148353

Price: \$72.75

Garden Green 8-1/2" X 11" Cardstock -102584

Price: \$10.00

Whisper White 8-1/2" X 11" Cardstock -100730

Price: \$9.75

Crumb Cake 8-1/2" X 11" Cardstock -120953