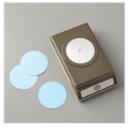

Price: \$10.00

Into The Woods Designer Series Paper - 139586

Price: \$11.00

Festive Flower Builder Punch -139682

Price: \$18.00

2" (5.1 Cm) Circle Punch - 133782

Price: \$22.00

1-3/4" Scallop Circle Punch -119854