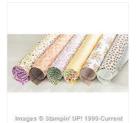

Price: \$10.00

Into The Woods Designer Series Paper - 139586

Price: \$11.00

Festive Flower Builder Punch -139682

Price: \$18.00

2" (5.1 Cm) Circle Punch - 133782

Price: \$22.00

1-3/4" Scallop Circle Punch -119854