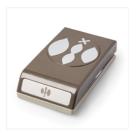

Price: \$10.00

Into The Woods Designer Series Paper - 139586

Price: \$11.00

Festive Flower Builder Punch -139682

Price: \$18.00

2" (5.1 Cm) Circle Punch - 133782

Price: \$22.00

1-3/4" Scallop Circle Punch -119854