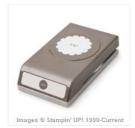

Price: \$10.00

Into The Woods Designer Series Paper - 139586

Price: \$11.00

Festive Flower Builder Punch -139682

Price: \$18.00

2" (5.1 Cm) Circle Punch - 133782

Price: \$22.00

1-3/4" Scallop Circle Punch -119854