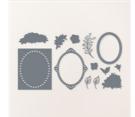

Price: \$24.00

Balmy Blue/White 1/2" (1.3 Cm) Variegated Ribbon - 160448

Sale: \$5.40 Price: \$9.00

**Small Blending** Brushes - 160518

Price: \$12.00

Framed Florets

Dies - 160623 Sale: \$14.80 Price: \$37.00