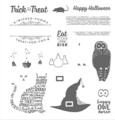

Graveyard Gate Wood-Mount Stamp Set\* -144695

Spooky Cat Photoplymer Bundle\* - 146014

Spooky Cat Photopolymer Stamp Set\* -144749

Stamp-A-Ma-Jig -101049

Spooky Night Designer Series Paper - 144610

Tangerine Tango 8-1/2" X 11" Cardstock -111349