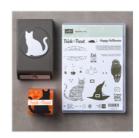

## Michele Wright (405)527-5795 <u>okmoochele@gmail.com</u> www.thecowwhispererscreativecards.com

Graveyard Gate Clear-Mount Bundle\* - 146018

Graveyard Gate Clear-Mount Stamp\* - 144765

Graveyard Gate Wood-Mount Bundle\* - 146017

Graveyard Gate Wood-Mount Stamp Set\* -144695

Spooky Cat Photoplymer Bundle\* - 146014

Spooky Cat Photopolymer Stamp Set\* -144749

Stamp-A-Ma-Jig -101049

Spooky Night Designer Series Paper - 144610

Tangerine Tango 8-1/2" X 11" Cardstock -111349