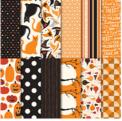

Graveyard Gate Wood-Mount Stamp Set\* -144695

Spooky Cat Photoplymer Bundle\* - 146014

Spooky Cat Photopolymer Stamp Set\* -144749

Stamp-A-Ma-Jig -101049

Spooky Night Designer Series Paper - 144610

Tangerine Tango 8-1/2" X 11" Cardstock -111349