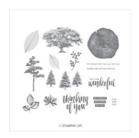

Rooted In Nature Cling Stamp Set (En) - 148217

Price: \$42.00

Birch Cling Stamp Set - 149256

Price: \$17.00

Very Vanilla 8-1/2" X 11" Cardstock -101650

Price: \$13.00

Crumb Cake 8-1/2" X 11" Cardstock -120953