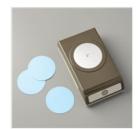

Price: \$30.00

Real Red Classic Stampin' Pad -147084

Price: \$9.00

Real Red 8-1/2" X 11" Cardstock -102482

Price: \$10.00

Whisper White 8-1/2" X 11" Cardstock -100730

Price: \$9.75

2" (5.1 Cm) Circle Punch - 133782