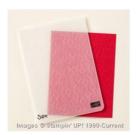

Price: \$6.50

Cherry Cobbler 8-1/2" X 11" Cardstock -119685

Price: \$10.00

Mossy Meadow 8-1/2" X 11" Cardstock -133676

Price: \$10.00

Whisper White 8-1/2" X 11" Cardstock -100730

Price: \$9.75

Stampin' Dimensionals -104430