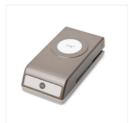

Price: \$4.25

1-3/8" (3.5 Cm) Circle Punch -119860

Price: \$16.00

1-1/4" (3.2 Cm) Circle Punch -119861

Price: \$16.00

Craft Scissors - 108360

Price: \$30.00