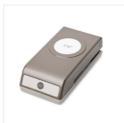

Price: \$4.25

1-3/8" (3.5 Cm) Circle Punch -119860

Price: \$16.00

1-1/4" (3.2 Cm) Circle Punch -119861

Price: \$16.00

Craft Scissors - 108360

Price: \$30.00