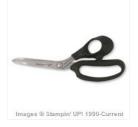

Price: \$4.25

1-3/8" (3.5 Cm) Circle Punch -119860

Price: \$16.00

1-1/4" (3.2 Cm) Circle Punch -119861

Price: \$16.00

Craft Scissors - 108360

Price: \$30.00