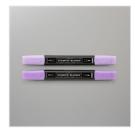

Highland Heather Stampin' Blends Combo Pack -154887

Price: \$10.00

Tailored Tag Punch - 145667

**Sale: \$10.80** Price: \$18.00

Black 3/8" (1 Cm) Glittered Organdy Ribbon - 147897

Price: \$8.50

Basic White 8-1/2" X 11" Cardstock -159276