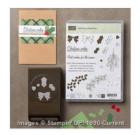

## Supply List

Lisa Curcio 813-689-9319 rcurcio3@verizon.net www.lisasstampstudio.com

Holly Berry Happiness Photopolymer Bundle - 143505

Cherry Cobbler Classic Stampin' Pad - 126966

Garden Green Classic Stampin' Pad - 126973