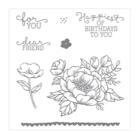

www.stampwithjenn.com

Birthday Blooms Wood-Mount Stamp Set -140655

Price: \$35.00

Birthday Blooms Clear-Mount Stamp Set -140658

Price: \$25.00

Tuxedo Black Memento Ink Pad -132708

Price: \$9.00

Smoky Slate 8-1/2" X 11" Cardstock -131202