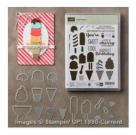

Cool Treats
Photopolymer
Bundle - 145181

Price: \$48.50

Cool Treats Photopolymer Stamp Set -142982

Price: \$27.00

Frozen Treats
Framelits Dies 142756

Price: \$27.00

Watermelon Wonder Classic Stampin' Pad -138323