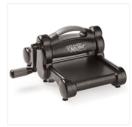

Price: \$13.00

Peekaboo Peach 3/8" (1 Cm) Ruched Ribbon -141427

Price: \$8.00

Whisper White Solid Baker's Twine - 124262

Price: \$3.50

Big Shot - 143263

Price: \$110.00

Wink Of Stella Clear Glitter Brush - 141897