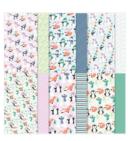

Penguin Playmates 12" X 12" (30.5 X 30.5 Cm) Designer Series Paper -

158420 Price: \$0.00

Adhesive-Backed Stars - 159965

**Sale: \$5.25** Price: \$7.50

White 3/8" (1 Cm) Glittered Organdy Ribbon - 156408

Price: \$8.50