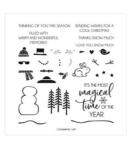

jennifer@jennifercotton.com www.StampTherapist.com

Snowman Magic Bundle (English) -159818

Price: \$41.25

Snowman Magic Photopolymer Stamp Set (English) - 159816

Price: \$18.00

Snowman Dies - 159817

**Sale: \$19.60** Price: \$28.00