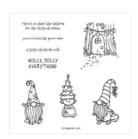

Gnome For The Holidays Cling Stamp Set (English) - 153322

Price: \$19.00

Winter Snow Embossing Folder - 153577

**Sale: \$3.75** Price: \$7.50

Snowflake Splendor Designer Series Paper -153512

**Sale: \$9.20** Price: \$11.50