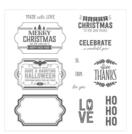

Price: \$5.00

Pumpkin Pie 8-1/2" X 11" Cardstock -105117

Price: \$10.00

Labels To Love Clear-Mount Stamp Set -144967

Price: \$21.00

Labels To Love Wood-Mount Stamp Set -144970

Price: \$29.00

Season To Sparkle Photopolymer Stamp Set\* -144943