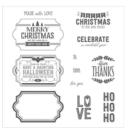

Price: \$5.00

Pumpkin Pie 8-1/2" X 11" Cardstock -105117

Price: \$10.00

Labels To Love Clear-Mount Stamp Set -144967

Price: \$21.00

Labels To Love Wood-Mount Stamp Set -144970

Price: \$29.00

Season To Sparkle Photopolymer Stamp Set\* -144943