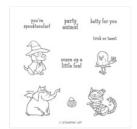

## Supply List

Stamp Set Clear Trick Or Tweet -147722

Price: \$18.00

Toil & Trouble 12" X 12" (30.5 X 30.5 Cm) Designer Series Paper -147531

Price: \$11.00

Basic Black 8-1/2" X 11" Cardstock -121045

Price: \$10.00