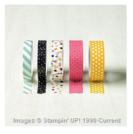

Price: \$6.50

Melon Mambo Classic Stampin' Pad - 126948

Price: \$6.50

Whisper White 8-1/2" X 11" Cardstock -100730

Price: \$9.75

Whisper White Medium Envelopes - 107301

Price: \$7.50

Baker's Twine Combo Pack -140555