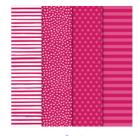

Price: \$32.00

In Color 2018–2020 6" X 6" (15.2 X 15.2 Cm) Designer Series Paper - 146963

Price: \$11.00

Whisper White 8-1/2" X 11" Cardstock -100730

Price: \$9.75

Whisper White Medium Envelopes - 107301

Price: \$7.50