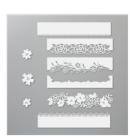

Price: \$130.00

Ornate Borders Dies - 152724

**Sale: \$13.60** Price: \$34.00

angelsofjoy@gmail.com Http://www.devotedstamper.com

Scripty 3D Embossing Folder - 149634

**Sale: \$6.00** Price: \$10.00

Butterfly Duet Punch - 148523