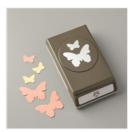

Price: \$130.00

Ornate Borders Dies - 152724

**Sale: \$13.60** Price: \$34.00

angelsofjoy@gmail.com Http://www.devotedstamper.com

Scripty 3D Embossing Folder - 149634

**Sale: \$6.00** Price: \$10.00

Butterfly Duet Punch - 148523

**Sale: \$10.80** Price: \$18.00

Metallic Pearls - 146282

**Sale: \$2.80** Price: \$7.00

Artistry Blooms Adhesive-Backed Sequins - 152477

**Sale: \$2.80** Price: \$7.00

Stamping Sponges - 141337

**Sale: \$3.20** Price: \$4.00