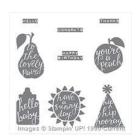

Silhouettes & Script Clear-Mount Stamp Set -139940

Price: \$17.00

Blackberry Bliss Classic Stampin' Pad - 133642

Price: \$11.50

Silver Metallic Thread - 138402

Price: \$6.00

Gorgeous Grunge Clear-Mount Stamp Set -130517