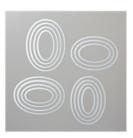

## Supply List

2016-2018 In Color Enamel Shapes -141410

Price: \$9.00

Dapper Denim 3/8" (1 Cm) Ruched Ribbon - 141424

Price: \$8.00

Paper Snips Scissors - 103579

Price: \$12.00

Layering Ovals Dies - 141706