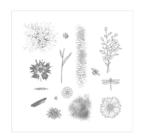

www.classycutups.com

Touches Of Texture Clear-Mount Stamp Set -143251

Price: \$33.00

Touches Of Texture Wood-Mount Stamp Set -141934

Price: \$45.00

Whisper White 8-1/2" X 11" Thick Cardstock -140272

Price: \$8.25