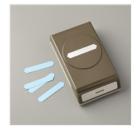

Price: \$11.00

Basic Black Archival Stampin' Pad - 140931

Price: \$7.00

Watercolor Pencils - 141709

Price: \$16.00

Classic Label Punch - 141491

Price: \$18.00

Pearl Basic Jewels - 119247