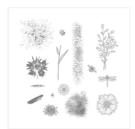

www.classycutups.com

Touches Of Texture Clear-Mount Stamp Set -143251

Price: \$33.00

Touches Of Texture Wood-Mount Stamp Set -141934

Price: \$45.00

Whisper White 8-1/2" X 11" Thick Cardstock -140272

Price: \$8.25