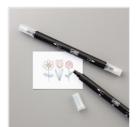

www.classycutups.com



Touches Of Texture Clear-Mount Stamp Set -143251

Price: \$33.00



Touches Of Texture Wood-Mount Stamp Set -141934

Price: \$45.00



Whisper White 8-1/2" X 11" Thick Cardstock -140272

Price: \$8.25



Whisper White 8-1/2" X 11" Cardstock -100730

Price: \$9.75



Pink Pirouette 8-1/2" X 11" Cardstock -111351

Price: \$8.00



Fabulous Foil Designer Acetate -141653

Price: \$12.00



Falling In Love Designer Series Paper - 142788

Price: \$11.00



Basic Black Archival Stampin' Pad - 140931

Price: \$7.00



Watercolor Pencils - 141709

Price: \$16.00



Classic Label Punch - 141491

Price: \$18.00



Pearl Basic Jewels - 119247

Price: \$5.00



Blender Pens -102845

Price: \$13.00