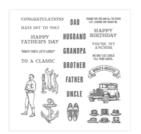

Guy Greetings Wood-Mount Stamp Set -138825

Price: \$52.00

Guy Greetings Clear-Mount Stamp Set -138828

Price: \$39.00

Guy Greetings Photopolymer Stamp Set -137178

Price: \$26.00

Soft Suede 8-1/2" X 11" Cardstock -115318