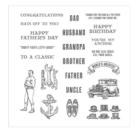

Guy Greetings Wood-Mount Stamp Set -138825

Price: \$52.00

Guy Greetings Clear-Mount Stamp Set -138828

Price: \$39.00

Guy Greetings Photopolymer Stamp Set -137178

Price: \$26.00

Soft Suede 8-1/2" X 11" Cardstock -115318