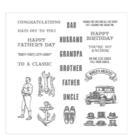

Guy Greetings Wood-Mount Stamp Set -138825

Price: \$52.00

Guy Greetings Clear-Mount Stamp Set -138828

Price: \$39.00

Guy Greetings Photopolymer Stamp Set -137178

Price: \$26.00

Soft Suede 8-1/2" X 11" Cardstock -115318