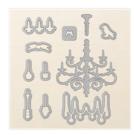

Price: \$27.00

Season To Sparkle Photopolymer Stamp Set\* -144943

Price: \$21.00

Chandelier Thinlits Dies - 144684

Price: \$29.00

Season To Sparkle Photopolymer Bundle\* - 146225

Price: \$45.00

Basic Black Archival Stampin' Pad - 140931