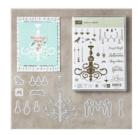

Price: \$27.00

Season To Sparkle Photopolymer Stamp Set\* -144943

Price: \$21.00

Chandelier Thinlits Dies - 144684

Price: \$29.00

Season To Sparkle Photopolymer Bundle\* - 146225

Price: \$45.00

Basic Black Archival Stampin' Pad - 140931