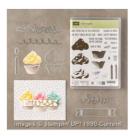

## Supply List

Sweet Cupcake Photopolymer Bundle - 142232

Price: \$43.00

Labeler Alphabet Photopolymer Stamp Set -141936

Price: \$17.00

Whisper White 8-1/2" X 11" Cardstock -100730

Price: \$9.75

Sweet Sugarplum 8-1/2" X 11" Cardstock -141418