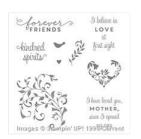

louise@stampindelight.com www.stampindelight.com

First Sight Clear-Mount Stamp Set -140688

First Sight Wood-Mount Stamp Set -140685

Real Red Classic Stampin' Pad -126949

Crumb Cake Classic Stampin' Pad - 126975