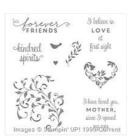

louise@stampindelight.com www.stampindelight.com

First Sight Clear-Mount Stamp Set -140688

First Sight Wood-Mount Stamp Set -140685

Real Red Classic Stampin' Pad -126949

Crumb Cake Classic Stampin' Pad - 126975