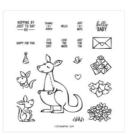

Kangaroo & Company Bundle -156269

Price: \$36.75

Kangaroo & Company Photopolymer Stamp Set -154502

Price: \$16.00

Kangaroo Dies - 154334

**Sale: \$12.50** Price: \$25.00

Balmy Blue 8-1/2" X 11" Cardstock -146982