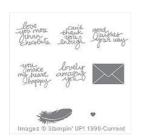

Lovely Amazing You Photopolymer Stamp Set -140594

Price: \$15.00

Gorgeous Grunge Clear-Mount Stamp Set -130517

Price: \$18.00

Whisper White 8-1/2" X 11" Cardstock -100730

Price: \$9.75

Early Espresso 8-1/2" X 11" Cardstock -119686