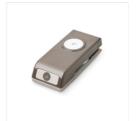

Price: \$47.00

And Many More Wood-Mount Stamp Set -134273

Price: \$66.00

Tree Builder Punch - 138295

Price: \$31.00

1" (2.5 Cm) Circle Punch - 119868

Price: \$21.00

## Supply List

3/4" (1.9 Cm) Circle Punch -119873

Price: \$21.00

Word Window Punch - 119857

Price: \$28.00

1-3/4" Scallop Circle Punch -119854

Price: \$31.00

Washi Label Punch - 138296