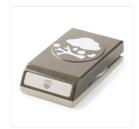

## Supply List

3/4" (1.9 Cm) Circle Punch -119873

Price: \$21.00

Word Window Punch - 119857

Price: \$28.00

1-3/4" Scallop Circle Punch -119854

Price: \$31.00

Washi Label Punch - 138296