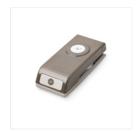

Price: \$47.00

And Many More Wood-Mount Stamp Set -134273

Price: \$66.00

Tree Builder Punch - 138295

Price: \$31.00

1" (2.5 Cm) Circle Punch - 119868

Price: \$21.00

## Supply List

3/4" (1.9 Cm) Circle Punch -119873

Price: \$21.00

Word Window Punch - 119857

Price: \$28.00

1-3/4" Scallop Circle Punch -119854

Price: \$31.00

Washi Label Punch - 138296