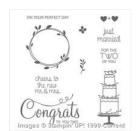

Your Perfect Day Photopolymer Stamp Set -137160

Price: \$19.95

Blushing Bride 8-1/2" X 11" Cardstock -131198

Price: \$12.75

Smoky Slate 8-1/2" X 11" Cardstock -131202

Price: \$13.75

Whisper White 8-1/2" X 11" Cardstock -100730