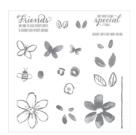

Garden In Bloom Photopolymer Stamp Set -139433

Price: \$25.00

Wisteria Wonder 8-1/2" X 11" Cardstock -122922

Price: \$8.00

Wisteria Wonder Classic Stampin' Pad - 126985

Price: \$6.50

Whisper White 8-1/2" X 11" Cardstock -100730