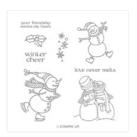

Spirited Snowmen Clear-Mount Stamp Set -148072

Price: \$19.00

Spirited Snowmen Wood-Mount Stamp Set -148075

Price: \$27.00

Tuxedo Black Memento Ink Pad -132708

Price: \$8.00

Real Red Combo Pack Stampin' Blends - 147935