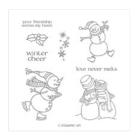

Spirited Snowmen Clear-Mount Stamp Set -148072

Price: \$19.00

Spirited Snowmen Wood-Mount Stamp Set -148075

Price: \$27.00

Tuxedo Black Memento Ink Pad -132708

Price: \$8.00

Real Red Combo Pack Stampin' Blends - 147935