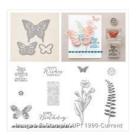

Perpetual Birthday Calendar Photopolymer Stamp Set -137167

Price: \$24.00

Butterfly Basics Clear-Mount Bundle - 139323

Price: \$51.75

Butterfly Basics Clear-Mount Stamp Set -138816

Price: \$36.00

Butterflies Thinlits Dies - 137360