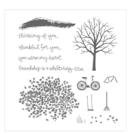

Price: \$20.00

Sheltering Tree Photopolymer Stamp Set -137163

Price: \$25.00

Chocolate Chip 8-1/2" X 11" Cardstock -102128

Price: \$8.00

Whisper White 8-1/2" X 11" Cardstock -100730

Price: \$9.75

Chocolate Chip Classic Stampin' Pad - 126979