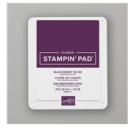

Price: \$9.00

Blackberry Bliss 8-1/2" X 11" Cardstock -133675

Price: \$11.50

Rooted In Nature Clear-Mount Bundle - 148353

Price: \$72.75

Blackberry Bliss Classic Stampin' Pad - 147092

Price: \$9.00

Pineapple Punch Classic Stampin' Pad - 147141