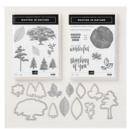

Price: \$9.00

Blackberry Bliss 8-1/2" X 11" Cardstock -133675

Price: \$11.50

Rooted In Nature Clear-Mount Bundle - 148353

Price: \$72.75

Blackberry Bliss Classic Stampin' Pad - 147092

Price: \$9.00

Pineapple Punch Classic Stampin' Pad - 147141