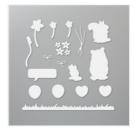

justpeachystamping@gmail.com https://justpeachystamping.com

Welcome Easter Cling Stamp Set (English) - 151559

Price: \$20.00

Special Day Dies - 153587

Price: \$29.00

Layering Circles
Dies - 151770

Price: \$35.00